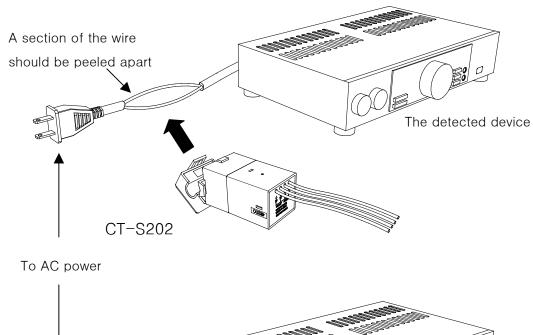

### Instructions

Use a small flathead screwdriver to gently pull out the S202 body retaining ring can open the shell

http://www.wdh.com.tw

Wire of detected equipment and S202 installation

Install to one of the wire positioning