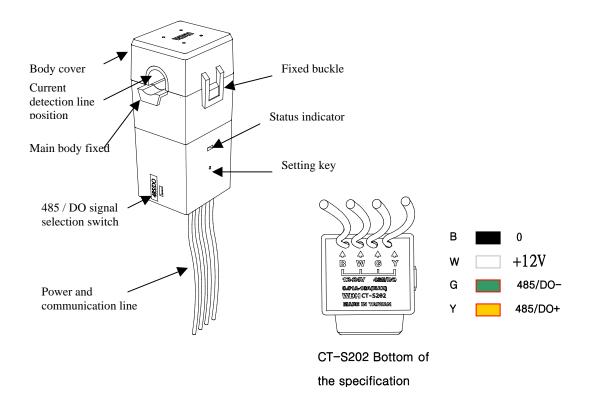

### External features and configuration

### Instructions

Use a small flathead screwdriver to gently pull out the S202 body retaining ring can open the shell

http://www.wdh.com.tw

Wire of detected equipment and S202 installation

Install to one of the wire positioning