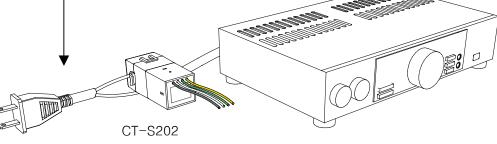

### External features and configuration

### Instructions

Use a small flathead screwdriver to gently pull out the S202 body retaining ring can open the shell

http://www.wdh.com.tw

Wire of detected equipment and S202 installation

Install to one of the wire positioning