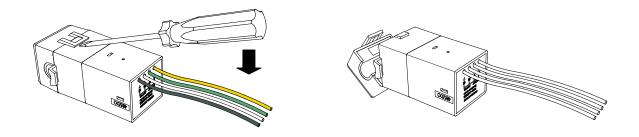

### Instructions

Use a small flathead screwdriver to gently pull out the S202 body retaining ring can open the shell

http://www.wdh.com.tw

Wire of detected equipment and S202 installation

Install to one of the wire positioning