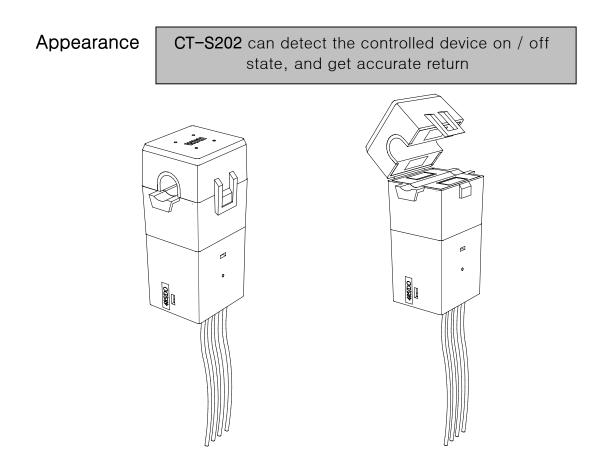

#### Introduction

**CT-S202** small from a DVD player running or not, up to the air conditioning system can be set to detect feedback. Using the traditional clamp-type planning, even if the current overload is no danger! Is a high reliability of the current detector