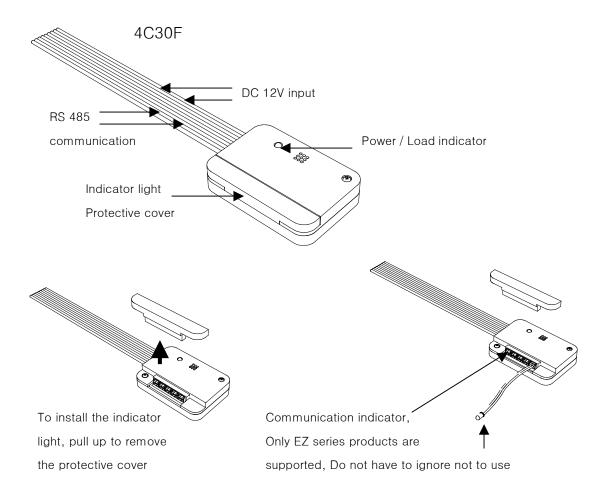

With power and load indicator

Programmable output protocol can execute a single instruction or a

macro

With external LEDs display

• With the synchronization indicator light function, with the end of the

light control module should be synchronized with the light display

(LIGHT LINK series modules are optional)

Output RS485 signal (standard J1708 BUS)

• With 485 connection error protection circuit, when the positive and

negative reverse flash prompt

Small size Beautiful appearance does not occupy space, can be easily