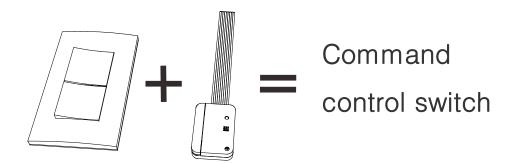

### Introduction

General wall switches are used as a simple light switch, gives the impression that simply turn on or off the ceiling lighting. The

4C30F has changed the wall switch function. 4C30F hidden in the wall junction box inside! And traditional switches and become a full electronic switch. When you press the switch, its function ever-changing, Example: control the air conditioning. multi-channel lighting Control macro program, curtains, projectors, screen movements and audio-visual systems and other equipment, and even 4C30F DI contacts can be connected to the anti-theft device with reed, integrated security defense system or control host.

Usually the two types of wall switches, One is the traditional rocker switch (1 or 2 way switches), this switch has been used as a traditional light switch, The other for the bell switch (Push buttons), most of this switch as a trigger, or dimming control, 4C30F can be selected by the program definition which type of switch, the 4C30F integration into your planning case, it will be your best choice