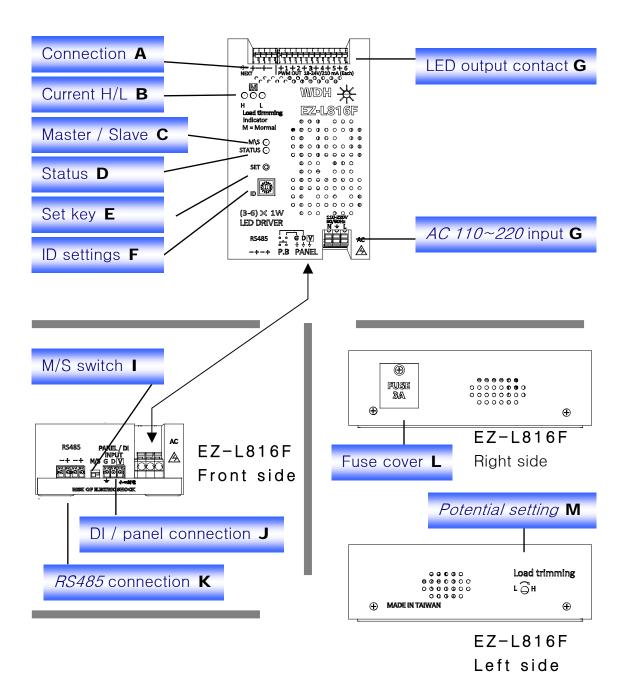

### EZ-L816F

Hardware

### Dimensions and product packaging accessories:

Dimension: 133 \* 84.5 \* 39.5 mm Weight: 500 grams (3~6W) / 536 grams (6~12W) Input power: AC110~220V Control voltage: AC 110 ~ 220V Optional accessories: Dimming special panel L-B23 Packing: environmental carton Safety regulations: CE / FCC