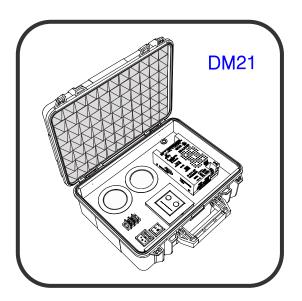

#### DM21 EZ-L816F DEMO Box

L816F demo box, connect the power the demo box configuration feedback L-B23 panel can control the LED continuous dimming

#### DM21 contents

- Airtight Cabinets
- EZ-L816F\_3-6w
- L-B23 dimming penel
- 3W LED \* 2
- RS485 input terminal
- Fuse power socket
- Power switch

Another dual-color LED dimming control module **EZ-L824F** Please refer to the relevant information